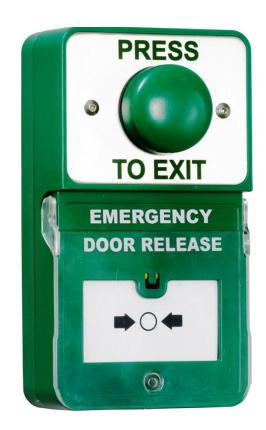

# **Exit Button**

## XB/EDR/GR

Combined Access Button and Emergency Release with a high impact plastic back box.

The XB/EDR/GR complies with EN50133 and Industry Codes of Practice. Also complies with Health and Safety regulations - no sharp edges.

## Access Button

- Double pole contact
- > 1 million operations
- · Easy to operate
- Etched legend
- High Impact plastic back box
- Security screws (allen key type)

## **Emergency Release**

- Triple Contact
- Audible / LED warning (selectable)
- Plastic front flip cover
- Easy cable entry from side or rear
- Size =  $(H)160mm \times (W)9mm \times (D)42mm$
- Weight = 383 grams boxed